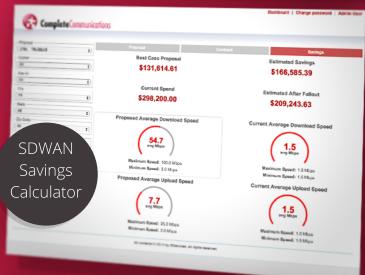

## CompleteCommunications & SDWAN

30%-60% MONTHLY SDWAN SAVINGS

Complete Communications can help manage SDWAN solutions from the carrier services component. Complete represents every carrier and has an agnostic point of view. Complete has proprietary tools that can help find fiber, quote, and project manage SDWAN opportunities.